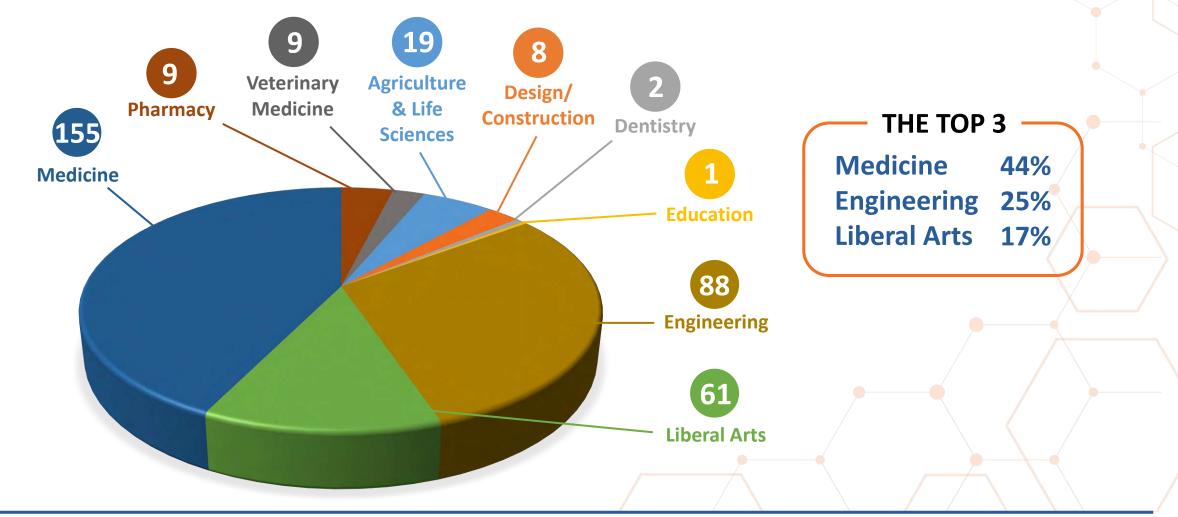

#### UF Licenses to UF Innovate | Startups by College Cumulative Number of Licenses: 352\*

\* As of 12/31/2023