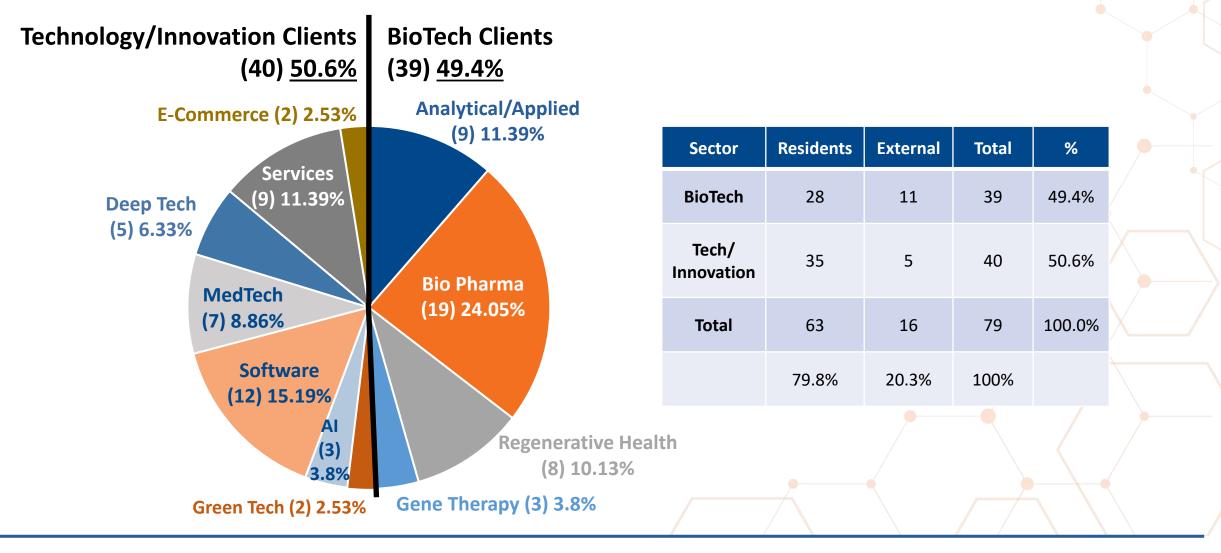

emVi√o NEOBIOSIS *strimauxil* Aptus canaerv 👍 INSPIRA PRANA etect R Regenerative, Science. Thermo Fisher iOncologi LIQUID&GAS RESCUE HEARING INC WADJUVANT NYSNO RESILIENCE PRIME BIOTECH, LLC Nava enfoglobe 💥 ONENESS K-Lab Conquerab Inc Selective Non-UF Innovate Biotech Companies in the Local Ecosystem MERIEUX NutriSciences 9% of Florida's biotech tp) NCF | Diagnostics & DNA Technologies **Exactech**<sup>®</sup> TissuePro Technology companies in business $\bigcirc$ 1YDROSPHER **breathtec** CTD Holdings, Inc. NOVABOAR Alaris today started with Dasfanh **UF Innovate** | Accelerate's **R**esource ~ BIO**T**ORK incubation program.\* ELISA **Biological Consulting Services**

W NOVAPPROACH

\*Source: BioFlorida Database (2021)

#### UF Innovate | Accelerate Client Portfolio Mix (as of 12-31-23)





#### UF Licenses to UF Innovate | Startups by College Cumulative Number of Licenses: 352\*





\* As of 12/31/2023