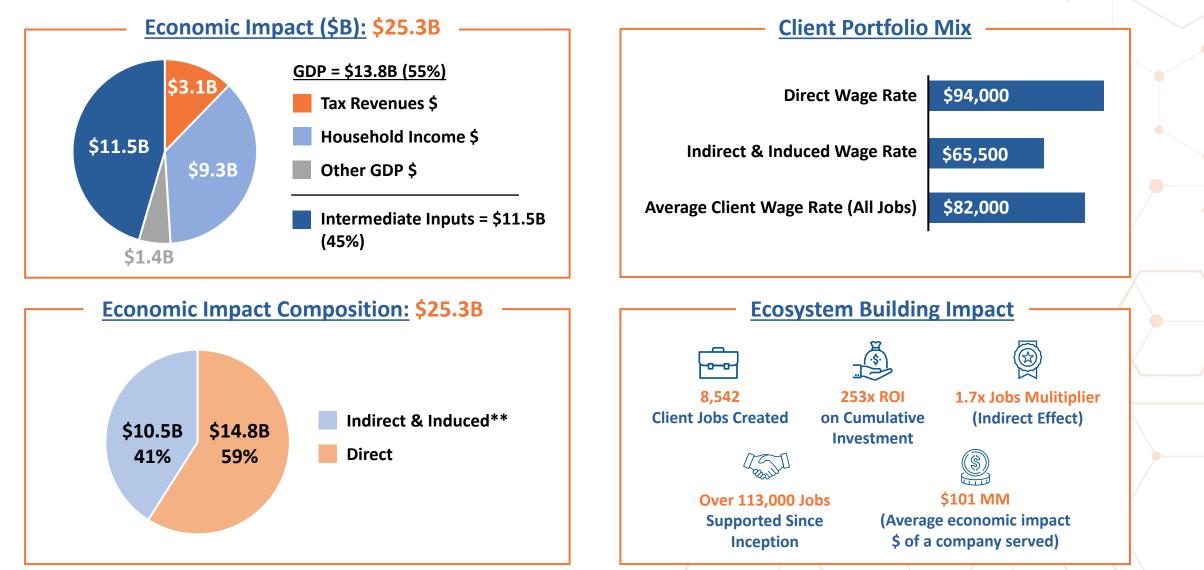

# **UF Innovate | Accelerate Economic Impact**

#### Cumulative Impact\* of UF Innovate | Accelerate (1995-2022)

\*\*Washington Economic Group. Economic Development Impacts Report of UF Innovate | Accelerate (March 25, 2024).

\*Indirect (Spillover of local industries buying from other local industries; induced (increased labor income and spending on goods within the state). 7