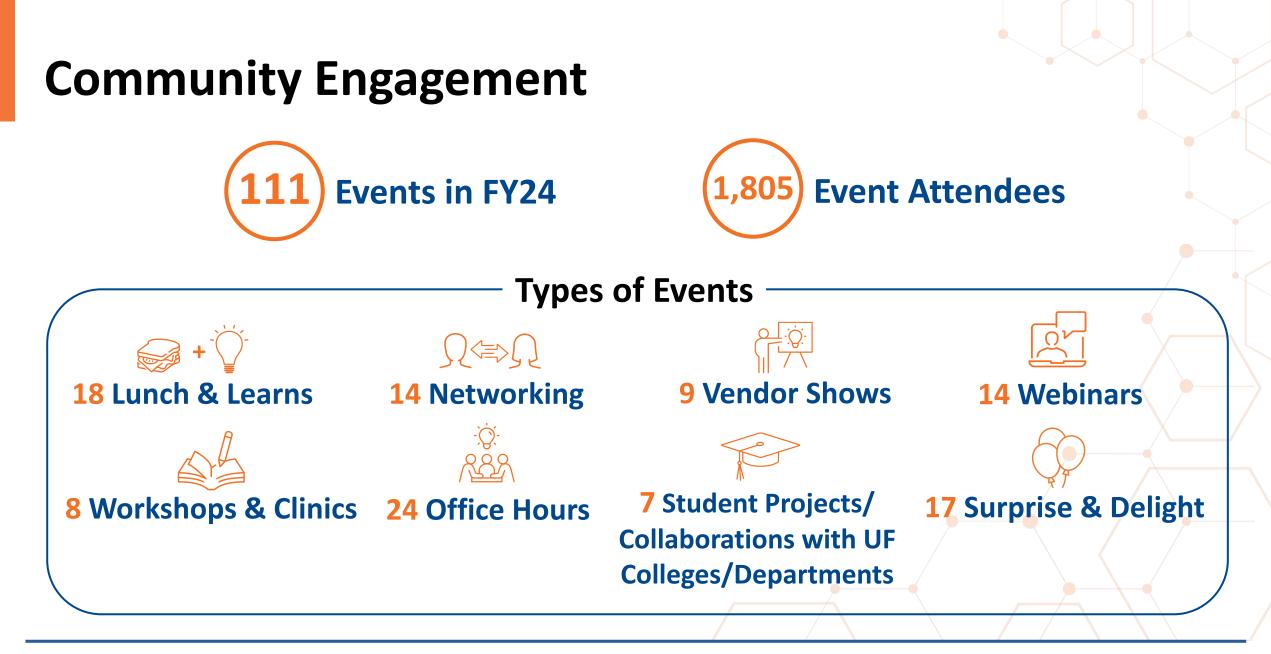

&GAS RESCUE HEARING INC WADJUVANT NYSNO RESILIENCE PRIME BIOTECH, LLC Nava enfoglobe 💥 ONENESS K-Lab Conquerab Inc Selective Non-UF Innovate Biotech Companies in the Local Ecosystem MERIEUX NutriSciences 9% of Florida's biotech tp) NCF | Diagnostics & DNA Technologies **Exactech**<sup>®</sup> TissuePro Technology companies in business $\bigcirc$ 1YDROSPHER **breathtec** CTD Holdings, Inc. NOVABOAR Alaris today started with Dasfanh **UF Innovate** | Accelerate's **R**esource ~ BIO**T**ORK incubation program.\* ELISA **Biological Consulting Services**

W NOVAPPROACH

\*Source: BioFlorida Database (2021)

#### UF Innovate | Accelerate Client Portfolio Mix (as of 12-31-23)





#### UF Licenses to UF Innovate | Startups by College Cumulative Number of Licenses: 352\*





\* As of 12/31/2023