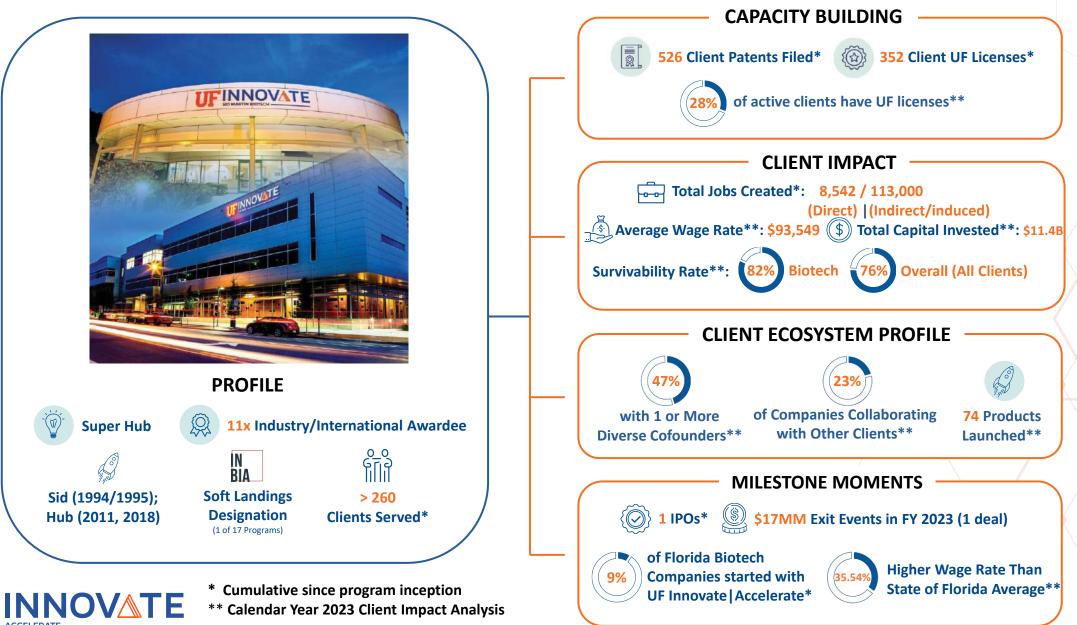

### **UF Innovate | Accelerate | Program Profile**

# **UF Innovate | Accelerate Program Distinctives**

\*Since program inception \*\*Owned or controlled by a socially or economically disadvantaged business